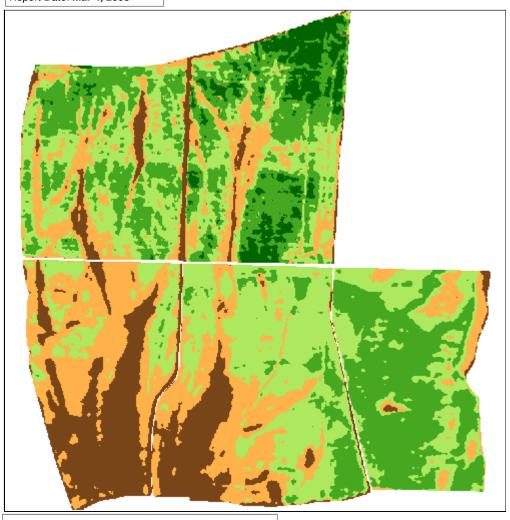

## Scout Report Scout Map for Zone 1

#### **Product Information**

Request: # 28020

Data Acquired: **Jul 11, 2003** Product Model:**Vari-Scout** *Plus* 

| Legend |                   |  |  |  |  |
|--------|-------------------|--|--|--|--|
|        | 1 Lowest biomass  |  |  |  |  |
|        | 2                 |  |  |  |  |
|        | 3                 |  |  |  |  |
|        | 4                 |  |  |  |  |
|        | 5 Highest biomass |  |  |  |  |

### **Map Total Area By Class**

| l | Class I | Acres I | Percent | Class | Acres | Percent |
|---|---------|---------|---------|-------|-------|---------|
|   | 1       | 57.59   | 14.81%  | 4     | 97.12 | 24.97%  |
| l | 2       | 91.35   | 23.48%  | 5     | 18.89 | 4.86%   |

**3** 124.05 31.89%

Total Area: 389.00 Acres

# Breakdown by Field

| S Percent Class Acres Percent   6 5.91% 4 48.80 31.82%   5 18.68% 5 18.89 12.32%   7 31.28% | Field_01 Area By Class |        |            |       |       |         |  |
|---------------------------------------------------------------------------------------------|------------------------|--------|------------|-------|-------|---------|--|
| 5 18.68% <b>5</b> 18.89 12.32%                                                              | Class A                | cres P | ercent     | Class | Acres | Percent |  |
|                                                                                             | 1                      | 9.06   | 5.91%      | 4     | 48.80 | 31.82%  |  |
| 7 31.28%                                                                                    | 2 2                    | 28.65  | 18.68%     | 5     | 18.89 | 12.32%  |  |
|                                                                                             | 3 4                    | 47.97  | 31.28%     |       |       |         |  |
|                                                                                             |                        | _0.00  | . 0.00 / 0 |       | 10.00 |         |  |

|      | Field_02 Area By Class |            |       |       |         |  |  |
|------|------------------------|------------|-------|-------|---------|--|--|
| Clas | s Acres                | Percent    | Class | Acres | Percent |  |  |
| 1    | 48.54                  | 20.60%     | 4     | 48.32 | 20.51%  |  |  |
| 2    | 62.70                  | 26.61%     | 5     | 0.00  | 0.00%   |  |  |
| 3    | 76.08                  | 32.29%     |       |       |         |  |  |
| Tota | l Area: 2              | 35.64 Acre | s     |       |         |  |  |